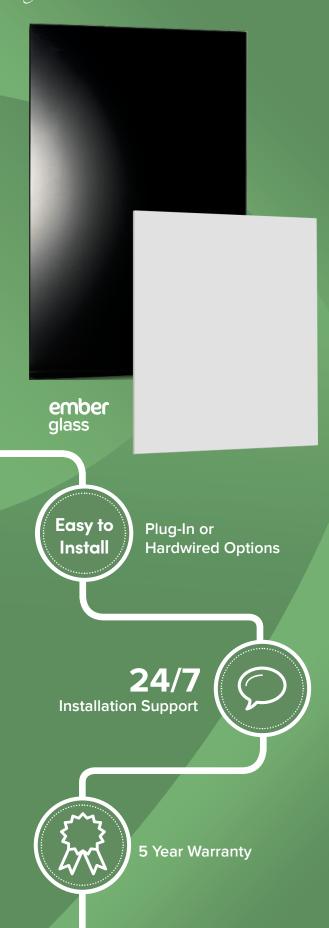

## **Ember** Glass

Cover the rooms in your home with electric radiant heat simply by hanging an Ember radiant panel on your wall. The panel uses infrared heat to evenly and cleanly distribute warmth to inhabitants in the room.

Furthermore, Ember Glass radiant panels enable homeowners to experience the luxury of simple installation. Mounting a radiant panel is so easy that anyone capable of hanging a picture on a wall can do it. Mounting only takes between 5 and 10 minutes.

## Specifications

| Name                             | SKU                   | Length<br>x Width | Volts | Watts |
|----------------------------------|-----------------------|-------------------|-------|-------|
| Ember Glass Black<br>(Plug-in)   | IP-EM-GLS-BLK-0600    | 35" x 24"         | 120   | 600   |
| Ember Glass Black<br>(Plug-in)   | IP-EM-GLS-BLK-0800    | 47" x 24"         | 120   | 800   |
| Ember Glass White<br>(Plug-in)   | IP-EM-GLS-WHT-0600    | 35″ x 24″         | 120   | 600   |
| Ember Glass White<br>(Plug-in)   | IP-EM-GLS-WHT-0800    | 47" x 24"         | 120   | 800   |
| Ember Glass Black<br>(Hardwired) | IP-EM-GLS-BLK-0600-HW | 35" x 24"         | 120   | 600   |
| Ember Glass Black<br>(Hardwired) | IP-EM-GLS-BLK-0800-HW | 47" x 24"         | 120   | 800   |
| Ember Glass White<br>(Hardwired) | IP-EM-GLS-WHT-0600-HW | 35″ x 24″         | 120   | 600   |
| Ember Glass White<br>(Hardwired) | IP-EM-GLS-WHT-0800-HW | 47" x 24"         | 120   | 800   |