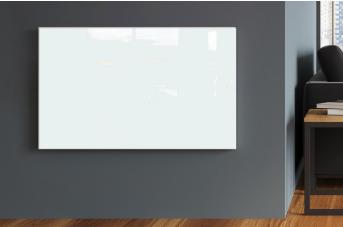

.....

This sleek panel can be mounted vertically or horizontally in any room in your home to provide primary or supplementary heat. When mounted vertically, towel bar accessories can be installed for added functionality.