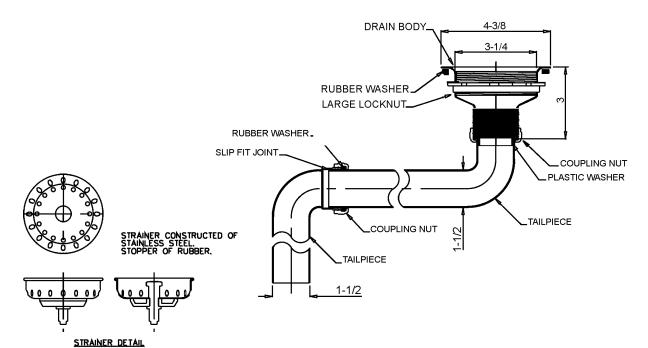

## **DRAIN:**

Body of stainless steel Strainer of stainless steel Stopper of rubber

### **TAILPIECE:**

17 ga. Chrome plated brass

|      | Job Name           |                            |
|------|--------------------|----------------------------|
|      | Customer           |                            |
|      | Architect/Engineer |                            |
|      |                    | APPROVED FOR MANUFACTURING |
|      | MODEL NO.          | QTY                        |
|      | COMPANY            |                            |
| 1007 | TITLE              | DATE                       |
|      | SIGNATURE          |                            |

#### **LOCK NUT:**

Die-cast zinc

## **COUPLING NUT:**

Die-cast