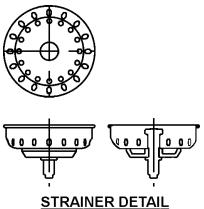

### **DRAIN:**

Body of Type 304 stainless steel Strainer and post of Type 304 stainless steel Stopper of rubber