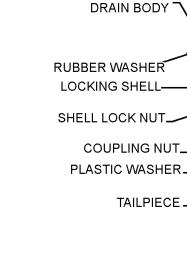

### **DRAIN:**

Body of Type 304 stainless steel Strainer and post of Type 304 stainless steel Stopper of rubber

#### **TAILPIECE:**

Type 304 stainless steel

| Job Name           |               |
|--------------------|---------------|
| Customer           |               |
| Architect/Engineer |               |
| APPROVED FOR       | MANUFACTURING |
| MODEL NO.          | QTY           |
| COMPANY            |               |
| TITLE              | DATE          |
| SIGNATURE          |               |

#### **LOCK NUT:**

Die-cast zinc

#### **COUPLING NUT:**

1-1/2

Die-cast

#### **VARIANTS**

Brass coupling nut