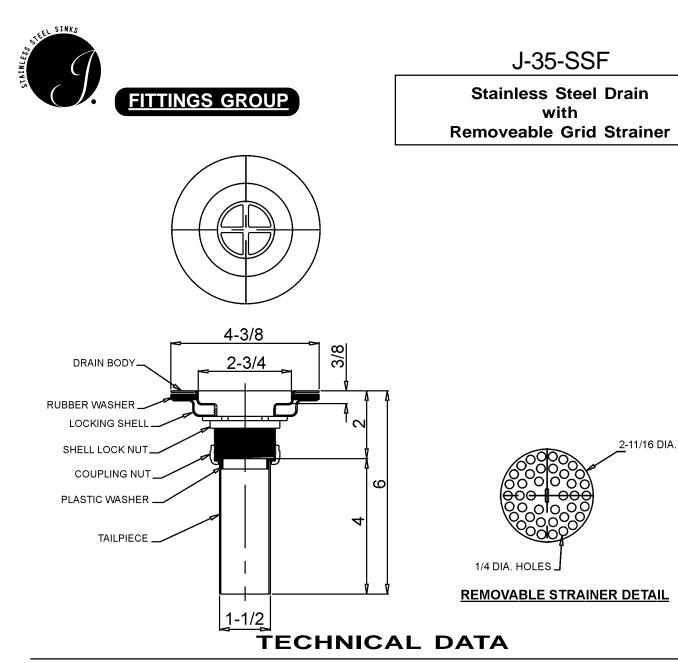

# DRAIN:

Body of Type 304 stainless steel Strainer of Type 304 stainless steel

# TAILPIECE:

Type 304 stainless steel

| Job Name           |                            |
|--------------------|----------------------------|
| Customer           |                            |
| Architect/Engineer |                            |
|                    | APPROVED FOR MANUFACTURING |
| MODEL NO.          | QTY                        |
| COMPANY            |                            |
| TITLE              | DATE                       |
| SIGNATURE          |                            |

LOCK NUT:

## Die-cast zinc

# **COUPLING NUT:**

Die-cast

#### Dimensions tolerance +/- 1/4".