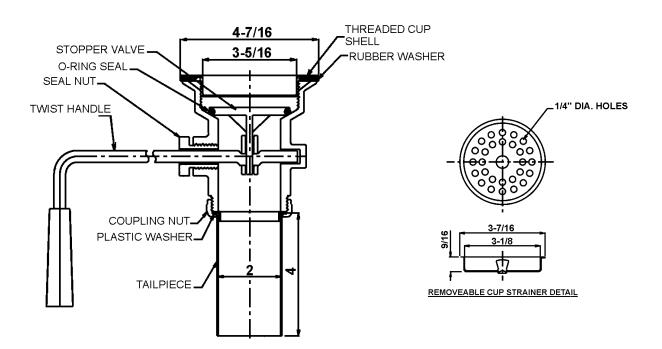

#### **DRAIN:**

Valve/drain body chrome plated cast bronze Removeable strainer stainless steel Threaded cup shell of Type 304 stainless steel Twist handle of Type 304 stainless steel

|                | Job Name           |                            |
|----------------|--------------------|----------------------------|
|                | Customer           |                            |
|                | Architect/Engineer |                            |
|                |                    | APPROVED FOR MANUFACTURING |
|                | MODEL NO.          | QTY                        |
|                | COMPANY            |                            |
| /2004          | TITLE              | DATE                       |
| REVISED-5/2004 | SIGNATURE_         |                            |

#### **TAILPIECE:**

Chrome plated brass

### **COUPLING NUT:**

Die-cast

#### **VARIANTS**

Brass coupling nut 1-1/2" outlet