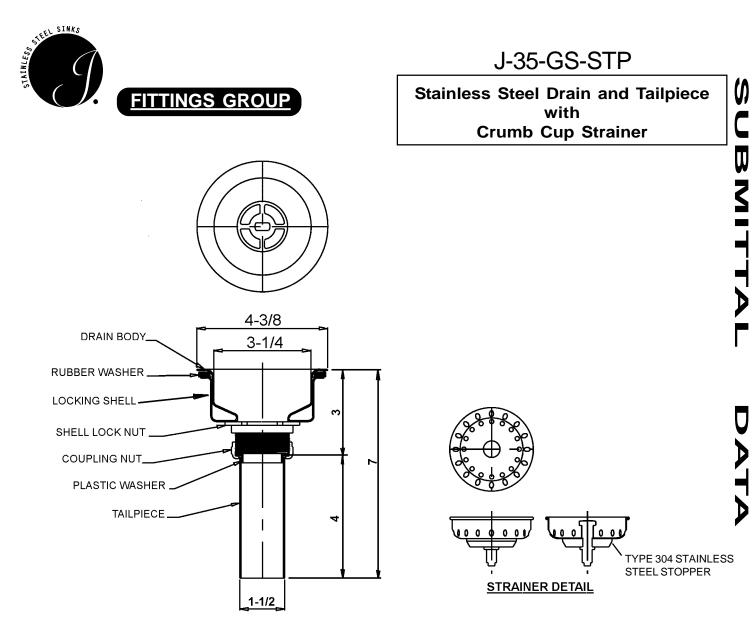

#### **DRAIN:**

Body of Type 304 stainless steel Strainer and post of Type 304 stainless steel Stopper of Type 304 stainless steel

# TAILPIECE:

Type 304 stainless steel

| Job Name           |                            |
|--------------------|----------------------------|
| Customer           |                            |
| Architect/Engineer |                            |
|                    | APPROVED FOR MANUFACTURING |
| MODEL NO.          | QTY                        |
| COMPANY            |                            |
| TITLE              | DATE                       |
| SIGNATURE          |                            |

LOCK NUT:

Die-cast zinc

# **COUPLING NUT:**

Die-cast