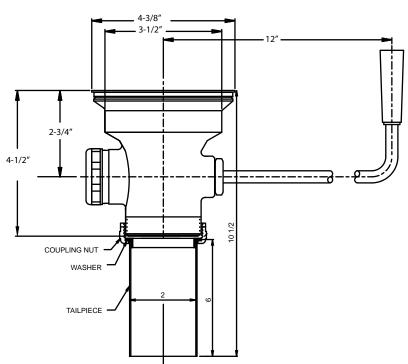

## **DRAIN:**

Valve/drain body chrome plated cast brass Removeable flat strainer of Type 304 stainless steel Threaded cup shell of Type 304 stainless steel Twist handle of Type 304 stainless steel

| Job Name           |                            |
|--------------------|----------------------------|
| Customer           |                            |
| Architect/Engineer |                            |
|                    | APPROVED FOR MANUFACTURING |
| MODEL NO.          | QTY                        |
| COMPANY            |                            |
| TITLE              | DATE                       |
| SIGNATUR <u>E</u>  |                            |

## **TAILPIECE:**

Chrome plated brass

## **COUPLING NUT:**

Die-cast