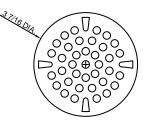

## Twist Handle Drain

REMOVABLE STRAINER DETAIL

#### **DRAIN:**

REVISED-5/2004

Valve/drain body chrome plated cast brass Removeable flat strainer of Type 304 stainless steel Threaded cup shell of Type 304 stainless steel Twist handle of Type 304 stainless steel