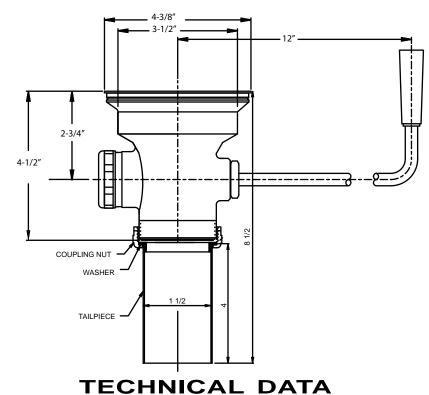

## Twist Handle Drain

REMOVABLE STRAINER DETAIL

#### **DRAIN:**

REVISED-5/2004

Valve/drain body chrome plated cast brass Removeable flat strainer of Type 304 stainless steel Threaded cup shell of Type 304 stainless steel Twist handle of Type 304 stainless steel

## TAILPIECE:

Chrome plated brass

#### COUPLING NUT: Die-cast