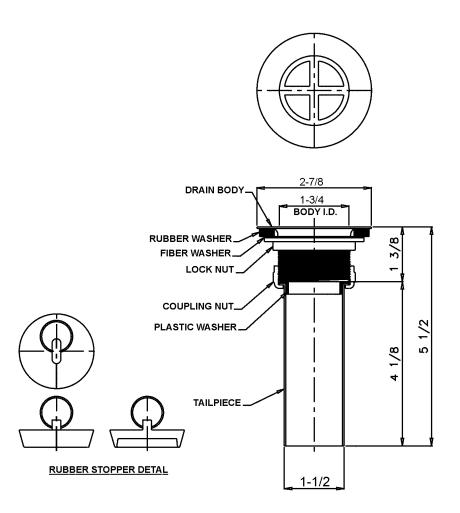

## **DRAIN:**

Chrome plated brass Tailpiece chrome plated brass Rubber stopper

| Job Name           |                            | _      |
|--------------------|----------------------------|--------|
| Customer           |                            | _      |
| Architect/Engineer |                            | _      |
|                    | APPROVED FOR MANUFACTURING |        |
| MODEL NO.          | QTY                        |        |
|                    |                            | -      |
| COMPANY            |                            | -<br>- |
| COMPANY            |                            | _      |

#### **LOCK NUT:**

Die-cast zinc

## **COUPLING NUT:**

Die-cast