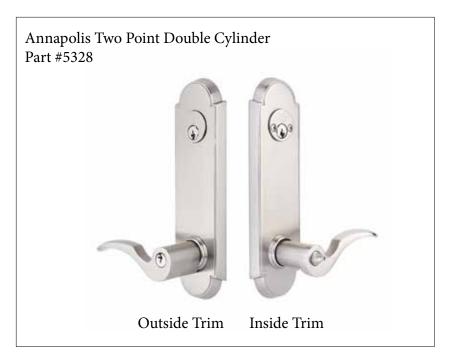

# **Door Thickness Specifications**

# Standard Door Thickness: 1 % - 1 ¾"

## Standard Components:

- Double Cylinder Tailpiece
- Inside Passage Half Spindle
- 1" Wood Screws
- Threaded Tubes & Machine Screws
  Supplied upon request for Hollow-Core Doors
- 3" Deadbolt Mounting Screws
- Full-Lip Strike Plate
- Deadbolt Strike Plate