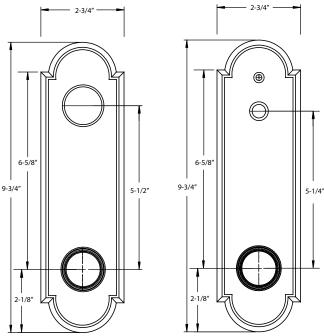

## Standard Door Thickness:1 1/4 - 1 3/4"

Standard Components:

- Single Cylinder Tailpiece
- Inside Passage Half Spindle
- 1" Wood Screws
- Threaded Tubes & Machine Screws
  Supplied upon request for Hollow-Core Doors
- 2 1/4" Deadbolt Mounting Screws
- Full-Lip Strike Plate
- Deadbolt Strike Plate

## Extended Door Thickness: 1 3/4" - 2 1/4"

Extended Components:

- Long Single Cylinder Tailpiece
- Long Inside Passage Half Spindle
- 1" Wood Screws
- Threaded Tubes & Machine Screws
  Supplied upon request for Hollow-Core Doors
- 2 1/2" Deadbolt Mounting Screws
- Extended Full-Lip Strike Plate
- Deadbolt Strike Plate

#### Extended Door Thickness: 2 1/4" - 2 3/4"

**Extended Components:** 

- Extra Long Single Cylinder Tailpiece
- Extra Long Inside Passage Half Spindle
- 1"Wood Screws
- Threaded Tubes & Machine Screws
  Supplied upon request for Hollow-Core Doors
- 3" & 3 1/2" Deadbolt Mounting Screws
- Extended Full-Lip Strike Plate
- Deadbolt Strike Plate