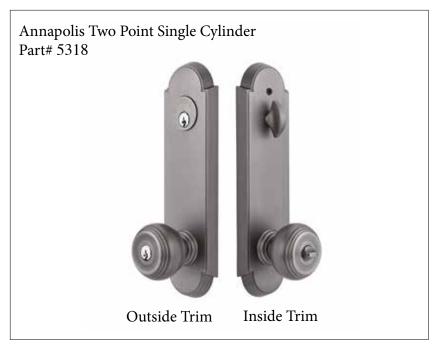

## Standard Door Thickness:1 1/4 - 1 3/4"

Standard Components:

- Single Cylinder Tailpiece
- Inside Passage Half Spindle
- 1" Wood Screws
- Threaded Tubes & Machine Screws
  Supplied upon request for Hollow-Core Doors
- 2 1/4" Deadbolt Mounting Screws
- Full-Lip Strike Plate
- Deadbolt Strike Plate

## Extended Door Thickness: 1 3/4" - 2 1/4"

Extended Components:

- Long Single Cylinder Tailpiece
- Long Inside Passage Half Spindle
- 1" Wood Screws
- Threaded Tubes & Machine Screws
  Supplied upon request for Hollow-Core Doors
- 2 1/2" Deadbolt Mounting Screws
- Extended Full-Lip Strike Plate
- Deadbolt Strike Plate

#### Extended Door Thickness: 2 1/4" - 2 3/4"

**Extended Components:** 

- Extra Long Single Cylinder Tailpiece
- Extra Long Inside Passage Half Spindle
- 1"Wood Screws
- Threaded Tubes & Machine Screws
  Supplied upon request for Hollow-Core Doors
- 3" & 3 1/2" Deadbolt Mounting Screws
- Extended Full-Lip Strike Plate
- Deadbolt Strike Plate