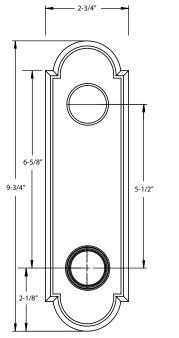

# **Door Thickness Specifications**

# Standard Door Thickness: 1 % - 1 ¾"

## Standard Components:

- Double Cylinder Tailpiece
- Inside Passage Half Spindle
- 1" Wood Screws
- Threaded Tubes & Machine Screws
  Supplied upon request for Hollow-Core Doors
- 3" Deadbolt Mounting Screws
- Full-Lip Strike Plate
- Deadbolt Strike Plate