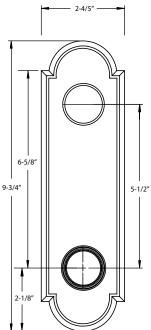

# Extended Door Thickness: 1 3/4" - 2 1/2"

# Extended Components:

- Long Double Cylinder Tailpiece
- Long Inside Passage Half Spindle
- 1" Wood Screws
- Threaded Tubes & Machine Screws
  Supplied upon request for Hollow-Core Doors
- 3 1/2" Deadbolt Mounting Screws
- Extended Full-Lip Strike Plate
- Deadbolt Strike Plate