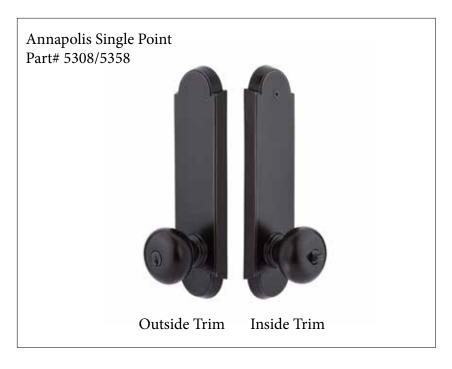

# Standard Door Thickness:1 1/4" - 2"

**Standard Components:** 

- Inside Passage Half Spindle
- 1" Wood Screws
- Threaded Tubes & Machine Screws Supplied upon request for Hollow-Core Doors
- Full-Lip Strike Plate

# Extended Door Thickness: 1 3/4" - 2 1/4"

**Extended Components:** 

- Long Inside Passage Half Spindle
- 1"Wood Screws
- Threaded Tubes & Machine Screws Supplied upon request for Hollow-Core Doors
- 2 1/2" Deadbolt Mounting Screws
- Extended Full-Lip Strike Plate