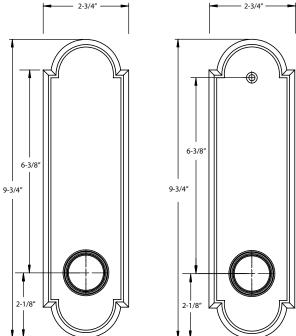

# Standard Door Thickness:1 1/4" - 2"

**Standard Components:** 

- Inside Passage Half Spindle
- 1" Wood Screws
- Threaded Tubes & Machine Screws Supplied upon request for Hollow-Core Doors
- Full-Lip Strike Plate

# Extended Door Thickness: 1 3/4" - 2 1/4"

**Extended Components:** 

- Long Inside Passage Half Spindle
- 1"Wood Screws
- Threaded Tubes & Machine Screws Supplied upon request for Hollow-Core Doors
- 2 1/2" Deadbolt Mounting Screws
- Extended Full-Lip Strike Plate