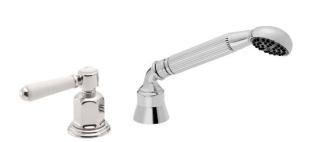

## <u>Cardiff™</u>

## Roman Tub Handshower & Diverter

## **Features**

Available in 27 finishes including 12 PVD finishes

- All brass construction
- Handshower and swivel nut elbow with 1/2" MIP inlets
- Max flow rate: 2.0 gpm (7.6 L/min) or 1.8 gpm (6.8 L/min)
- Durable 84" black poly braided hose, provides quiet nonmarring operation
- Includes diverter valve (DDV-R)