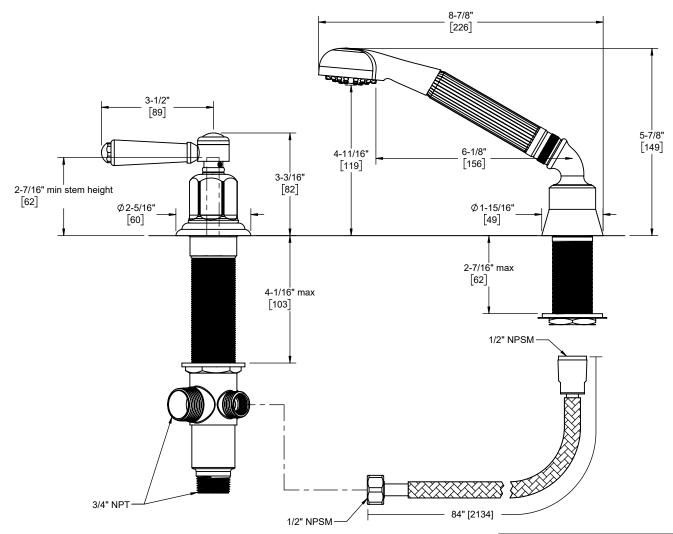

35.15.18

35.15.20

**Through-Hole Specifications** <u>Min</u> Recommended Shower: Ø1-1/4" [32] Ø1-1/4" [32] Ø1-13/16" [46] Valve: Ø1-7/16" [37] Ø 1-1/2" [38] Ø 1-3/4" [44]

Dimensions are inches, rounded to 1/16" [Dimensions in brackets are mm, rounded to 1mm]