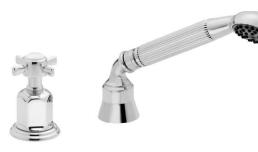

## <u>Cardiff</u><sup>™</sup>

## Roman Tub Handshower & Diverter

## **Features**

· Available in 27 finishes including 12 PVD finishes

- · All brass construction
- Handshower and swivel nut elbow with 1/2" MIP inlets
- Max flow rate: 2.0 gpm (7.6 L/min) or 1.8 gpm (6.8 L/min)
- Durable 84" black poly braided hose, provides quiet nonmarring operation
- Includes diverter valve (DDV-R)