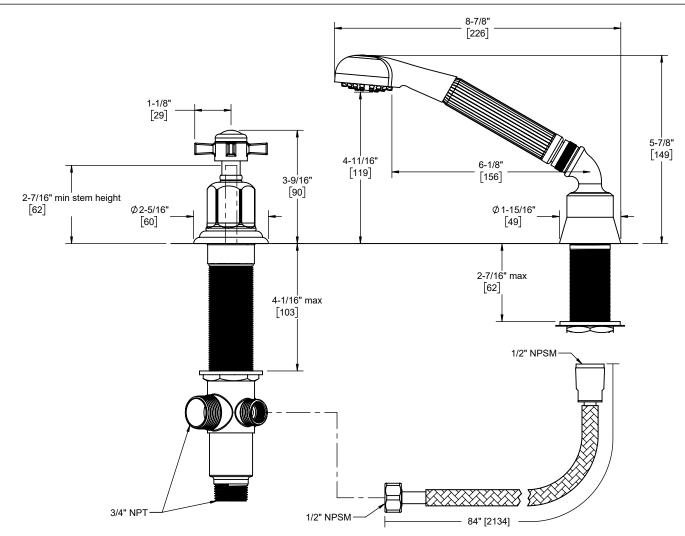

 Through-Hole Specifications

 Min
 Recommended
 Max

 Shower:
 ∅ 1-1/4" [32]
 ∅ 1-1/4" [32]
 ∅ 1-13/16" [46]

 Valve:
 ∅ 1-7/16" [37]
 ∅ 1-1/2" [38]
 ∅ 1-3/4" [44]

Dimensions are inches, rounded to 1/16" [Dimensions in brackets are mm, rounded to 1mm]