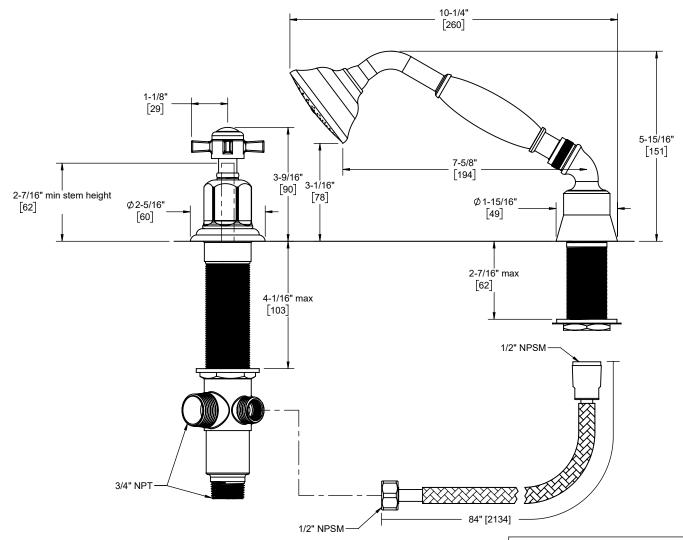

## **Features**

· Available in 27 finishes including 12 PVD finishes

- · All brass construction
- Handshower and swivel nut elbow with 1/2" MIP inlets
- Max flow rate: 2.0 gpm (7.6 L/min) or 1.8 gpm (6.8 L/min)
- Durable 84" black poly braided hose, provides quiet nonmarring operation
- Includes diverter valve (DDV-R)

 Through-Hole Specifications

 Min
 Recommended
 Max

 Shower:
 ∅ 1-1/4" [32]
 ∅ 1-1/4" [32]
 ∅ 1-13/16" [46]

 Valve:
 ∅ 1-7/16" [37]
 ∅ 1-1/2" [38]
 ∅ 1-3/4" [44]

Dimensions are inches, rounded to 1/16" [Dimensions in brackets are mm, rounded to 1mm]