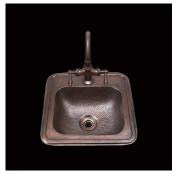

# B1012 SCULPTURED METALS

## **Patterns Available:**

Plain Melon Garland Hammertone

## **Dimensions:**

Inner: 10 ¾" x 12" x 5" Outside: 16 ½" x 16" 5 ¼"