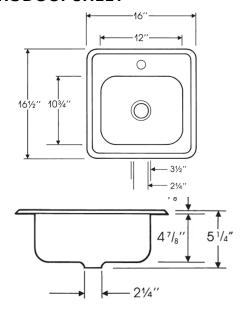

## **Dimensions:**

Inner: 10 ¾" x 12" x 5" Outside: 16 ½" x 16" 5 ¼"

**Specify Faucet Drilling** 

**IMPORTANT:** These basins are hand crafted. We recommend you wait for basin before making your counter-top cut out. All dimensions are approximate.

Χ